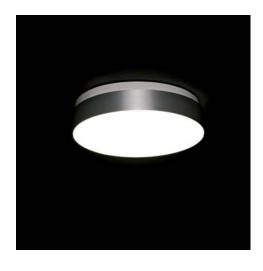

## NOREA-RA 306/1900/840 OS

Round luminaire element with an opal acrylic panel in a natural anodised aluminium profile frame surround. The frame is fixed at the powder-coated metal body by a bayonet fixture with spring clip. The metal body accommodates the electrical components and electronic ballast. The LED module is formed as a round LED flat board and can be removed for mounting or exchange using a keyhole screw connection. Plug-in electrical connection of the LED flat board. Luminaire with heat-resistant wiring. Homogenous illumination of the light surface. Suitable for ceiling or wall mounting. Also in a dimmable version. Protection rating IP20, safety class I.