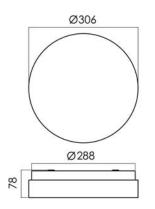

| Dimens. [mm] |     | Weight | Photometric data |  |                  |               |        |
|--------------|-----|--------|------------------|--|------------------|---------------|--------|
| L            | В   | Н      | [kg]             |  | Longitudinal UGR | TransverseUGR | LOR    |
| 306          | 306 | 78     | 3,2              |  | 25.1             | 24.5          | 67.6 % |