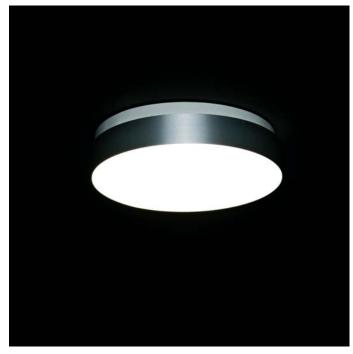

## NOREA-RA 306/1900/840 OS

Round luminaire element with an opal acrylic panel in a natural anodised aluminium profile frame surround. The frame is fixed at the powder-coated metal body by a bayonet fixture with spring clip. The metal body accommodates the electrical components and electronic ballast. The LED module is formed as a round LED flat board and can be removed for mounting or exchange using a keyhole screw connection. Plug-in electrical connection of the LED flat board. Luminaire with heat-resistant wiring. Homogenous illumination of the light surface. Suitable for ceiling or wall mounting. Also in a dimmable version. Protection rating IP20, safety class I.