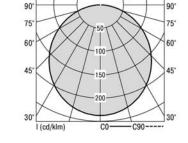

| Dimens. [mm] |     | Weight | Photometric data |  |                  |               |        |
|--------------|-----|--------|------------------|--|------------------|---------------|--------|
| L            | В   | Н      | [kg]             |  | Longitudinal UGR | TransverseUGR | LOR    |
| 306          | 306 | 78     | 3,2              |  | 25.1             | 24.5          | 67.6 % |